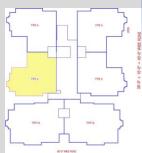

APARTMENT NUMBER 303

# 3 BED APARTMENT WITH MAID ROOM

TYPE A BT-1

| Payment Schedule                                         | AMOUNT        |
|----------------------------------------------------------|---------------|
| Token                                                    | 2,500,000.00  |
| Booking After 1 Months of Token                          | 2,500,000.00  |
| Confirmation After 3 Months of Booking                   | 2,500,000.00  |
| Allocation After 4 Months of Confirmation                | 2,500,000.00  |
| 60 Monthly INSTALLMENT( 60 X 575,000/-) After 4 Month of |               |
| Allocation                                               | 34,500,000.00 |
| BEFORE POSSESSION                                        | 4,800,000.00  |
| Total                                                    | 49,300,000.00 |

## TYPE A BT-1

| Total Gross Area         | 3659 SFT  |
|--------------------------|-----------|
| a) Parking               | 355 SFT   |
| b) Service & Circulation | 458 SFT   |
|                          |           |
| c) Total Net Area        | 2846 SFT  |
| ➤ Semi Net               | 125 SFT   |
| d) Net With Terrae/Roof  | 2721 SFT  |
| ➤ Net Apartment Area     | -1701 SFT |
| ➤Big Terrace             | -1020 SFT |