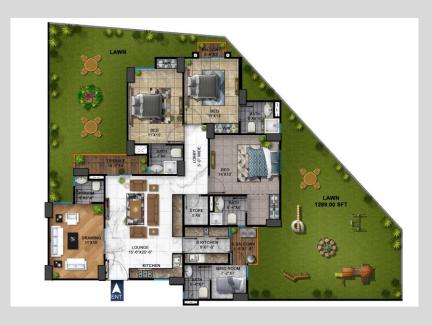

APARTMENT NUMBER 301

| Payment Schedule                         | AMOUNT        |
|------------------------------------------|---------------|
| Token                                    | 2,800,000.00  |
| Booking After 30 Days of Token           | 2,800,000.00  |
| Confirmation After 30 Days of Booking    | 2,800,000.00  |
| Allocation After 30 Days of Confirmation | 2,800,000.00  |
| 56 Monthly INSTALLMENT (56 X 700,000/-)  | 39,200,000.00 |
| BEFORE POSSESSION                        | 5,600,000.00  |
| Total                                    | 56,000,000.00 |

### **OPTIONAL**

| Total Gross Area              | 4794 SFT   |
|-------------------------------|------------|
| a) Parking                    | -355 SFT   |
| b) Service & Circulation      | 578SFT     |
|                               |            |
| c) Total Net Area             | -3860 SFT  |
| ➤ Semi Net                    | 348SFT     |
| d) Net With Terrace/Roof Area | - 3512 SFT |
| ➤ Net Apartment Area          | 2150 SFT   |
| ➤ Big Terrace                 | 1362 SFT   |