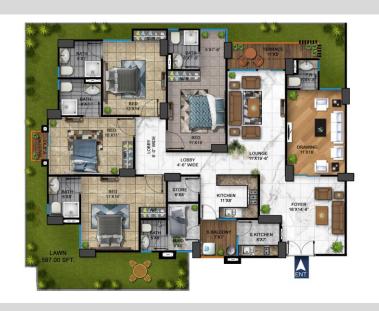

APARTMENT NUMBER 302

## TYPE XL1 BT-1 4 BED APARTMENT WITH MAID ROOM

| Payment Schedule                         | AMOUNT        |
|------------------------------------------|---------------|
| Token                                    | 2,500,000.00  |
| Booking After 30 Days of Token           | 2,500,000.00  |
| Confirmation After 30 Days of Booking    | 2,500,000.00  |
| Allocation After 30 Days of Confirmation | 2,500,000.00  |
| 56 Monthly INSTALLMENT (56 X 610,000/-)  | 34,160,000.00 |
| BEFORE POSSESSION                        | 4,840,000.00  |
| Total                                    | 49,000,000.00 |

| Total Gross Area              | 4029 SFT |
|-------------------------------|----------|
| a) Parking                    |          |
| b) Service & Circulation      |          |
|                               |          |
| c) Total Net Area             | 3095SFT  |
| ➤ Semi Net                    | 348 SFT  |
| d) Net with Terrace/Roof Area | 2747 SFT |
| ►Net Apartment Area           | 2150 SFT |
| ➤Big Terrace                  | 597 SFT  |