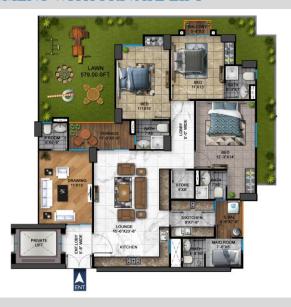

# 3 BED APARTMENT WITH MAID ROOM

TYPE A BT-1

| Payment Schedule                                         | AMOUNT        |
|----------------------------------------------------------|---------------|
| Token                                                    | 2,500,000.00  |
| Booking After 1 Months of Token                          | 2,500,000.00  |
| Confirmation After 3 Months of Booking                   | 2,500,000.00  |
| Allocation After 4 Months of Confirmation                | 2,500,000.00  |
| 60 Monthly INSTALLMENT( 60 X 575,000/-) After 4 Month of |               |
| Allocation                                               | 34,500,000.00 |
| BEFORE POSSESSION                                        | 4,800,000.00  |
| Total                                                    | 49,300,000.00 |

## TYPE A BT-1

| Total Gross Area         | 3659 SFT  |
|--------------------------|-----------|
| a) Parking               | 355 SFT   |
| b) Service & Circulation | 458 SFT   |
|                          |           |
| c) Total Net Area        | 2846 SFT  |
| ➤ Semi Net               | 125 SFT   |
| d) Net With Terrae/Roof  | 2721 SFT  |
| ➤ Net Apartment Area     | -1701 SFT |
| ➤Big Terrace             | -1020 SFT |