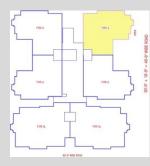

APARTMENT NUMBER 301

## TYPE XL BT-2 4 BED APARTMENT WITH MAID ROOM

| Payment Schedule                                         | AMOUNT        |
|----------------------------------------------------------|---------------|
| Token                                                    | 2,800,000.00  |
| Booking After 1 Months of Token                          | 2,800,000.00  |
| Confirmation After 3 Months of Booking                   | 2,800,000.00  |
| Allocation After 4 Months of Confirmation                | 2,800,000.00  |
| 60 Monthly INSTALLMENT( 60 X 645,000/-) After 4 Month of |               |
| Allocation                                               | 38,700,000.00 |
| BEFORE POSSESSION                                        | 5,600,000.00  |
| Total                                                    | 55,500,000.00 |

## **TYPE XL BT-2**

| Total Gross Area         | 3818 SFT |
|--------------------------|----------|
| a) Parking               | 355 SFT  |
| b) Service & Circulation | 590 SFT  |
|                          |          |
| c) Total Net Area        | 2873 SFT |
| Semi Net                 | 161 SFT  |
| d) Net With Terrace/Roof | 2712 SFT |
| ► Net Apartment Area     | 2195 SFT |
| ► Big Terrace            | 517 SFT  |