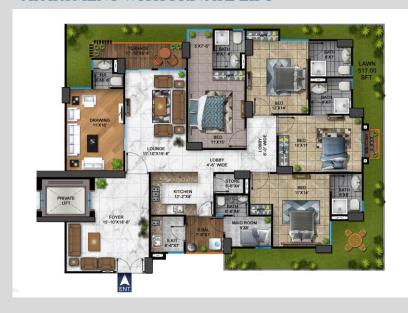

APARTMENT NUMBER 301

## TYPE XL BT-2 4 BED APARTMENT WITH MAID ROOM

| Payment Schedule                                         | AMOUNT        |
|----------------------------------------------------------|---------------|
| Token                                                    | 2,800,000.00  |
| Booking After 1 Months of Token                          | 2,800,000.00  |
| Confirmation After 3 Months of Booking                   | 2,800,000.00  |
| Allocation After 4 Months of Confirmation                | 2,800,000.00  |
| 60 Monthly INSTALLMENT( 60 X 645,000/-) After 4 Month of |               |
| Allocation                                               | 38,700,000.00 |
| BEFORE POSSESSION                                        | 5,600,000.00  |
| Total                                                    | 55,500,000.00 |

## **TYPE XL BT-2**

| Total Gross Area         | 3818 SFT |
|--------------------------|----------|
| a) Parking               | 355 SFT  |
| b) Service & Circulation | 590 SFT  |
|                          |          |
| c) Total Net Area        | 2873 SFT |
| Semi Net                 | 161 SFT  |
| d) Net With Terrace/Roof | 2712 SFT |
| ► Net Apartment Area     | 2195 SFT |
| ► Big Terrace            | 517 SFT  |