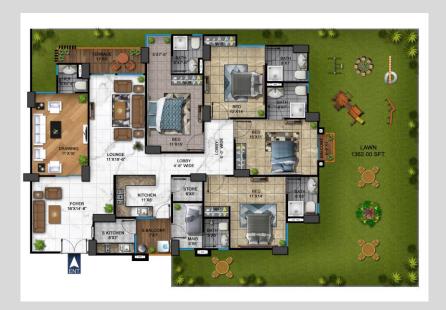

APARTMENT NUMBER 301

## TYPE XL BT-2 4 BED APARTMENT WITH MAID ROOM

| Payment Schedule                                         | AMOUNT        |
|----------------------------------------------------------|---------------|
| Token                                                    | 2,800,000.00  |
| Booking After 1 Months of Token                          | 2,800,000.00  |
| Confirmation After 3 Months of Booking                   | 2,800,000.00  |
| Allocation After 4 Months of Confirmation                | 2,800,000.00  |
| 60 Monthly INSTALLMENT( 60 X 645,000/-) After 4 Month of |               |
| Allocation                                               | 38,700,000.00 |
| BEFORE POSSESSION                                        | 5,600,000.00  |
| Total                                                    | 55,500,000.00 |

## **TYPE XL BT-2**

| Total Gross Area         | 3818 SFT |
|--------------------------|----------|
| a) Parking               | 355 SFT  |
| b) Service & Circulation | 590 SFT  |
|                          |          |
| c) Total Net Area        | 2873 SFT |
| Semi Net                 | 161 SFT  |
| d) Net With Terrace/Roof | 2712 SFT |
| ► Net Apartment Area     | 2195 SFT |
| ► Big Terrace            | 517 SFT  |