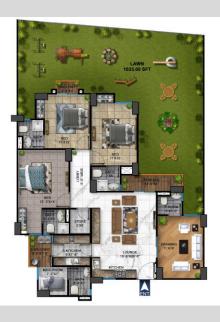

## TYPE XL BT-1 4 BED APARTMENT WITH MAID ROOM

| Payment Schedule                                         | AMOUNT        |
|----------------------------------------------------------|---------------|
| Token                                                    | 3,000,000.00  |
| Booking After 1 Months of Token                          | 3,000,000.00  |
| Confirmation After 3 Months of Booking                   | 3,000,000.00  |
| Allocation After 4 Months of Confirmation                | 3,000,000.00  |
| 60 Monthly INSTALLMENT( 60 X 690,000/-) After 4 Month of |               |
| Allocation                                               | 41,400,000.00 |
| BEFORE POSSESSION                                        | 5,900,000.00  |
| Total                                                    | 59,300,000.00 |

## **TYPE XL BT-1**

| Total Gross Area         | 4187 SFT |
|--------------------------|----------|
| a) Parking               |          |
| b) Service & Circulation |          |
|                          |          |
| c) Total Net Area        | 3242 SFT |
| ➤Semi Net                | 161 SFT  |
| d) Net With Terrace/Roof | 3081 SFT |
| ➤ Net Apartment Area     | 2195 SFT |
| ➤ Big Terrace            | 886 SFT  |