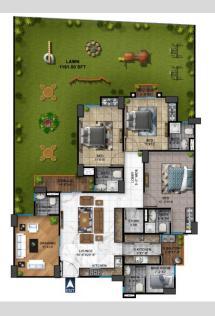

## TYPE XL1 BT-1 4 BED APARTMENT WITH MAID ROOM

| Payment Schedule                         | AMOUNT        |
|------------------------------------------|---------------|
| Token                                    | 2,500,000.00  |
| Booking After 30 Days of Token           | 2,500,000.00  |
| Confirmation After 30 Days of Booking    | 2,500,000.00  |
| Allocation After 30 Days of Confirmation | 2,500,000.00  |
| 56 Monthly INSTALLMENT (56 X 610,000/-)  | 34,160,000.00 |
| BEFORE POSSESSION                        | 4,840,000.00  |
| Total                                    | 49,000,000.00 |

| Total Gross Area              | 4029 SFT |
|-------------------------------|----------|
| a) Parking                    |          |
| b) Service & Circulation      |          |
|                               |          |
| c) Total Net Area             | 3095SFT  |
| ➤ Semi Net                    | 348 SFT  |
| d) Net with Terrace/Roof Area | 2747 SFT |
| ►Net Apartment Area           | 2150 SFT |
| ➤Big Terrace                  | 597 SFT  |