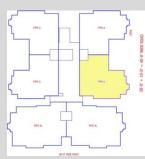

APARTMENT NUMBER 302

## TYPE XL1 BT-1 4 BED APARTMENT WITH MAID ROOM

| Payment Schedule                         | AMOUNT        |
|------------------------------------------|---------------|
| Token                                    | 2,500,000.00  |
| Booking After 30 Days of Token           | 2,500,000.00  |
| Confirmation After 30 Days of Booking    | 2,500,000.00  |
| Allocation After 30 Days of Confirmation | 2,500,000.00  |
| 56 Monthly INSTALLMENT (56 X 610,000/-)  | 34,160,000.00 |
| BEFORE POSSESSION                        | 4,840,000.00  |
| Total                                    | 49,000,000.00 |

| Total Gross Area              | 4029 SFT |
|-------------------------------|----------|
| a) Parking                    |          |
| b) Service & Circulation      |          |
|                               |          |
| c) Total Net Area             | 3095SFT  |
| ➤ Semi Net                    | 348 SFT  |
| d) Net with Terrace/Roof Area | 2747 SFT |
| ►Net Apartment Area           | 2150 SFT |
| ➤Big Terrace                  | 597 SFT  |