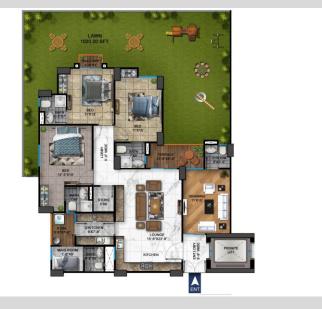

## TYPE XL1 BT-1 4 BED APARTMENT WITH MAID ROOM

| Payment Schedule                         | AMOUNT        |
|------------------------------------------|---------------|
| Token                                    | 2,500,000.00  |
| Booking After 30 Days of Token           | 2,500,000.00  |
| Confirmation After 30 Days of Booking    | 2,500,000.00  |
| Allocation After 30 Days of Confirmation | 2,500,000.00  |
| 56 Monthly INSTALLMENT (56 X 610,000/-)  | 34,160,000.00 |
| BEFORE POSSESSION                        | 4,840,000.00  |
| Total                                    | 49,000,000.00 |

| Total Gross Area              | 4029 SFT |
|-------------------------------|----------|
| a) Parking                    |          |
| b) Service & Circulation      |          |
|                               |          |
| c) Total Net Area             | 3095SFT  |
| ➤ Semi Net                    | 348 SFT  |
| d) Net with Terrace/Roof Area | 2747 SFT |
| ►Net Apartment Area           | 2150 SFT |
| ➤Big Terrace                  | 597 SFT  |