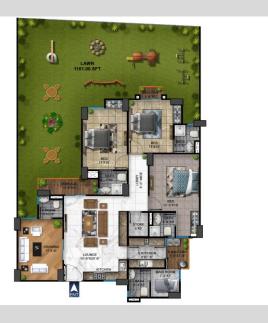

APARTMENT NUMBER 303

# 3 BED APARTMENT WITH MAID ROOM

TYPE A BT-1

| Payment Schedule                                         | AMOUNT        |
|----------------------------------------------------------|---------------|
| Token                                                    | 2,500,000.00  |
| Booking After 1 Months of Token                          | 2,500,000.00  |
| Confirmation After 3 Months of Booking                   | 2,500,000.00  |
| Allocation After 4 Months of Confirmation                | 2,500,000.00  |
| 60 Monthly INSTALLMENT( 60 X 575,000/-) After 4 Month of |               |
| Allocation                                               | 34,500,000.00 |
| BEFORE POSSESSION                                        | 4,800,000.00  |
| Total                                                    | 49,300,000.00 |

## TYPE A BT-1

| Total Gross Area         | 3659 SFT  |
|--------------------------|-----------|
| a) Parking               | 355 SFT   |
| b) Service & Circulation | 458 SFT   |
|                          |           |
| c) Total Net Area        | 2846 SFT  |
| ➤ Semi Net               | 125 SFT   |
| d) Net With Terrae/Roof  | 2721 SFT  |
| ➤ Net Apartment Area     | -1701 SFT |
| ➤Big Terrace             | -1020 SFT |