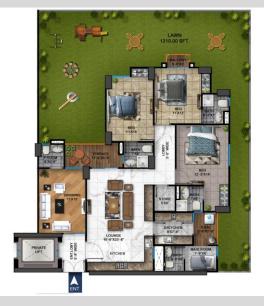

APARTMENT NUMBER 301

## TYPE XL BT-2 4 BED APARTMENT WITH MAID ROOM

| Payment Schedule                                         | AMOUNT        |
|----------------------------------------------------------|---------------|
| Token                                                    | 2,800,000.00  |
| Booking After 1 Months of Token                          | 2,800,000.00  |
| Confirmation After 3 Months of Booking                   | 2,800,000.00  |
| Allocation After 4 Months of Confirmation                | 2,800,000.00  |
| 60 Monthly INSTALLMENT( 60 X 645,000/-) After 4 Month of |               |
| Allocation                                               | 38,700,000.00 |
| BEFORE POSSESSION                                        | 5,600,000.00  |
| Total                                                    | 55,500,000.00 |

## **TYPE XL BT-2**

| Total Gross Area         | 3818 SFT |
|--------------------------|----------|
| a) Parking               | 355 SFT  |
| b) Service & Circulation | 590 SFT  |
|                          |          |
| c) Total Net Area        | 2873 SFT |
| Semi Net                 | 161 SFT  |
| d) Net With Terrace/Roof | 2712 SFT |
| ► Net Apartment Area     | 2195 SFT |
| ► Big Terrace            | 517 SFT  |