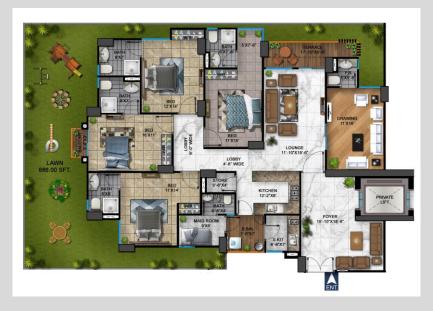

APARTMENT NUMBER 303

# 3 BED APARTMENT WITH MAID ROOM

TYPE A BT-1

| Payment Schedule                                         | AMOUNT        |
|----------------------------------------------------------|---------------|
| Token                                                    | 2,500,000.00  |
| Booking After 1 Months of Token                          | 2,500,000.00  |
| Confirmation After 3 Months of Booking                   | 2,500,000.00  |
| Allocation After 4 Months of Confirmation                | 2,500,000.00  |
| 60 Monthly INSTALLMENT( 60 X 575,000/-) After 4 Month of |               |
| Allocation                                               | 34,500,000.00 |
| BEFORE POSSESSION                                        | 4,800,000.00  |
| Total                                                    | 49,300,000.00 |

## TYPE A BT-1

| Total Gross Area         | 3659 SFT  |
|--------------------------|-----------|
| a) Parking               | 355 SFT   |
| b) Service & Circulation | 458 SFT   |
|                          |           |
| c) Total Net Area        | 2846 SFT  |
| ➤ Semi Net               | 125 SFT   |
| d) Net With Terrae/Roof  | 2721 SFT  |
| ➤ Net Apartment Area     | -1701 SFT |
| ➤Big Terrace             | -1020 SFT |