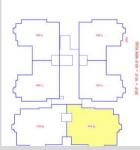

APARTMENT NUMBER 302

## TYPE XL1 BT-1 4 BED APARTMENT WITH MAID ROOM

| Payment Schedule                         | AMOUNT        |
|------------------------------------------|---------------|
| Token                                    | 2,500,000.00  |
| Booking After 30 Days of Token           | 2,500,000.00  |
| Confirmation After 30 Days of Booking    | 2,500,000.00  |
| Allocation After 30 Days of Confirmation | 2,500,000.00  |
| 56 Monthly INSTALLMENT (56 X 610,000/-)  | 34,160,000.00 |
| BEFORE POSSESSION                        | 4,840,000.00  |
| Total                                    | 49,000,000.00 |

| Total Gross Area              | 4029 SFT |
|-------------------------------|----------|
| a) Parking                    |          |
| b) Service & Circulation      |          |
|                               |          |
| c) Total Net Area             | 3095SFT  |
| ➤ Semi Net                    | 348 SFT  |
| d) Net with Terrace/Roof Area | 2747 SFT |
| ►Net Apartment Area           | 2150 SFT |
| ➤Big Terrace                  | 597 SFT  |