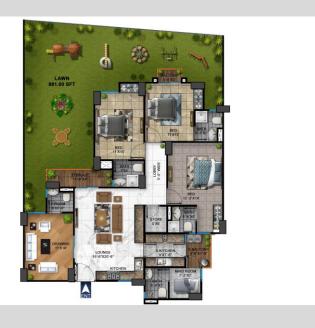

## TYPE XL BT-2 4 BED APARTMENT WITH MAID ROOM

| Payment Schedule                                         | AMOUNT        |
|----------------------------------------------------------|---------------|
| Token                                                    | 2,800,000.00  |
| Booking After 1 Months of Token                          | 2,800,000.00  |
| Confirmation After 3 Months of Booking                   | 2,800,000.00  |
| Allocation After 4 Months of Confirmation                | 2,800,000.00  |
| 60 Monthly INSTALLMENT( 60 X 645,000/-) After 4 Month of |               |
| Allocation                                               | 38,700,000.00 |
| BEFORE POSSESSION                                        | 5,600,000.00  |
| Total                                                    | 55,500,000.00 |

## **TYPE XL BT-2**

| Total Gross Area         | 3818 SFT |
|--------------------------|----------|
| a) Parking               | 355 SFT  |
| b) Service & Circulation | 590 SFT  |
|                          |          |
| c) Total Net Area        | 2873 SFT |
| Semi Net                 | 161 SFT  |
| d) Net With Terrace/Roof | 2712 SFT |
| ► Net Apartment Area     | 2195 SFT |
| ► Big Terrace            | 517 SFT  |