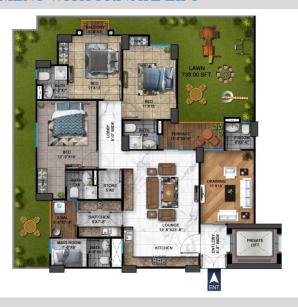

APARTMENT NUMBER 302

## TYPE XL1 BT-1 4 BED APARTMENT WITH MAID ROOM

| Payment Schedule                         | AMOUNT        |
|------------------------------------------|---------------|
| Token                                    | 2,500,000.00  |
| Booking After 30 Days of Token           | 2,500,000.00  |
| Confirmation After 30 Days of Booking    | 2,500,000.00  |
| Allocation After 30 Days of Confirmation | 2,500,000.00  |
| 56 Monthly INSTALLMENT (56 X 610,000/-)  | 34,160,000.00 |
| BEFORE POSSESSION                        | 4,840,000.00  |
| Total                                    | 49,000,000.00 |

| Total Gross Area              | 4029 SFT |
|-------------------------------|----------|
| a) Parking                    |          |
| b) Service & Circulation      |          |
|                               |          |
| c) Total Net Area             | 3095SFT  |
| ➤ Semi Net                    | 348 SFT  |
| d) Net with Terrace/Roof Area | 2747 SFT |
| ►Net Apartment Area           | 2150 SFT |
| ➤Big Terrace                  | 597 SFT  |