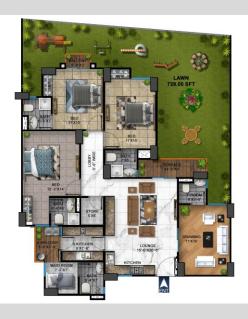

APARTMENT NUMBER 302

## TYPE XL1 BT-1 4 BED APARTMENT WITH MAID ROOM

| Payment Schedule                         | AMOUNT        |
|------------------------------------------|---------------|
| Token                                    | 2,500,000.00  |
| Booking After 30 Days of Token           | 2,500,000.00  |
| Confirmation After 30 Days of Booking    | 2,500,000.00  |
| Allocation After 30 Days of Confirmation | 2,500,000.00  |
| 56 Monthly INSTALLMENT (56 X 610,000/-)  | 34,160,000.00 |
| BEFORE POSSESSION                        | 4,840,000.00  |
| Total                                    | 49,000,000.00 |

| Total Gross Area              | 4029 SFT |
|-------------------------------|----------|
| a) Parking                    |          |
| b) Service & Circulation      |          |
|                               |          |
| c) Total Net Area             | 3095SFT  |
| ➤ Semi Net                    | 348 SFT  |
| d) Net with Terrace/Roof Area | 2747 SFT |
| ►Net Apartment Area           | 2150 SFT |
| ➤Big Terrace                  | 597 SFT  |